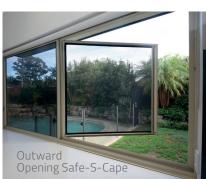

### Safe-S-Cape Screens

Crimsafe hinged Safe-S-Cape screens allow a quick exit in the event of a fire or emergency. Extremely secure from the outside, they swing open easily with a one-touch push from the inside.

#### **Keyless Exit & Quick Release**

Peace of mind, knowing that in an emergency you can get out of the house fast thanks to the one-touch and push release.

#### **Australian Standards**

Crimsafe always exceeds the relevant Australian and industry standards for security.

Inward and outward opening options available.