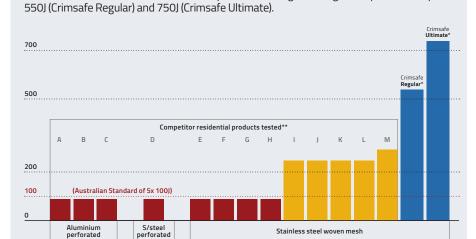

But they're no match for a Crimsafe screen. Years of development and rugged construction mean that all Crimsafe products meet Australian Standards in every section of the lever attack or jemmy test.

When tested by The University of Queensland, our screens stood up not just against an

Australian Standard of 5 x 100 Joule (J) impact, but also against singular impact levels up to

Graph prepared by Crimsafe on tests conducted by The University of Queensland 2017.

Aluminium and stainless steel perforated products use a single sheet of metal with holes punched in it to create the 'screen'. Woven mesh screens (such as Crimsafe) use wires woven together to form a mesh screen. \*Single Impact \*\*Multiple Impacts