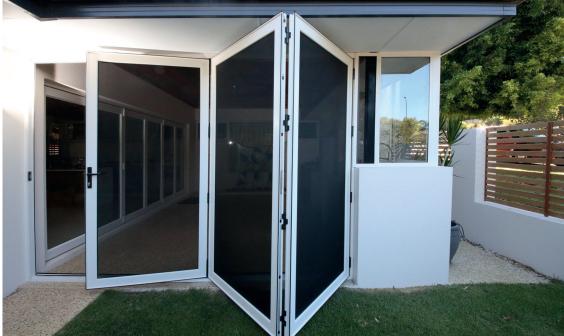

# CRIMSAFE BI-FOLDS Crimsafe & PATIO ENCLOSURES

Crimsafe bi-fold doors and patio enclosures are the perfect way to bring the outdoors into your alfresco area. These strong and stylish products keep mosquitoes and intruders out but allow the breeze to flow through.

#### **Fits Existing Structures**

Crimsafe bi-fold doors can be added to existing glass bi-folds or to an open alfresco area creating a secure, insect free space.