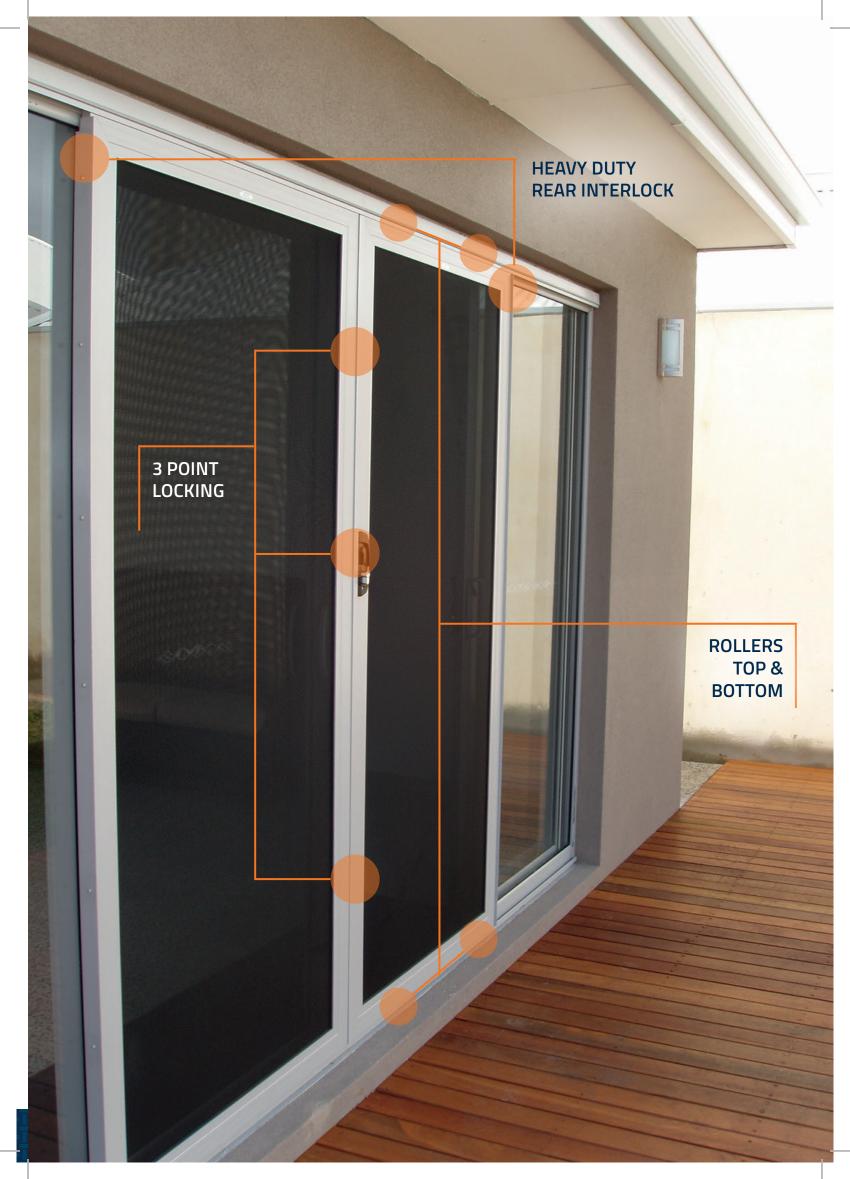

#### 3-Point Locking

All our hinged and sliding doors come with 3-point locking as standard – this means added security.

#### Full Length Locking Stile & Integrated Hinge

Increased strength and resistance under attack and no sagging.