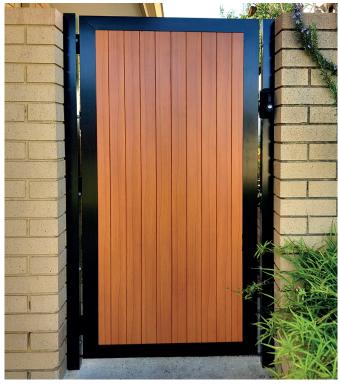

### SLAT FENCES & GATES

There's more to Clearview Security than screens and doors. Why not look into our fencing and gate products to perfectly finish off your home? You can tailor your fencing and gates to match the colour scheme of your home to create a polished and stylish look.

Fencing in-fill panels are manufactured to meet your exact needs off site in our factory, meaning less noise and mess associated with some DIY systems available. Pedestrian gates are available in both vertical and horizontal designs and have the added security feature of being key lockable.