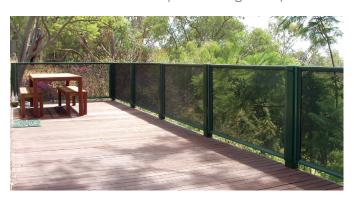

### SLAT FENCES & GATES

There's more to Clearview Security than screens and doors. Why not look into our fencing and gate products to perfectly finish off your home? You can tailor your fencing and gates to match the colour scheme of your home to create a polished and stylish look.

Our powder coated commercial grade aluminium slats will create an attractive option for all your fencing and gate needs. Available in any powdercoat or timber look colour, you can create a strong and durable solution without compromising style. Designed to withstand the rigours of the tough West Australian climate, slats can be spaced to match your desired level of privacy and can be as functional or decorative as you like.

Fencing in-fill panels are manufactured to meet your exact needs off site in our factory, meaning less noise and mess associated with some DIY systems available. Pedestrian gates are available in both vertical and horizontal designs and have the added security feature of being key lockable.