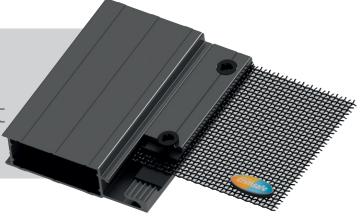

#### Screw-Clamp™ Security

Only Crimsafe clamps 304 structural grade, Tensile–Tuff® security mesh between two serrated pieces of metal, then drives a screw right through both mesh and frame to ensure a vice-like grip.

#### **Tamper-Resistant Screws**

Exclusive to Crimsafe. Screws can only be applied or removed by a tool registered with Crimsafe.