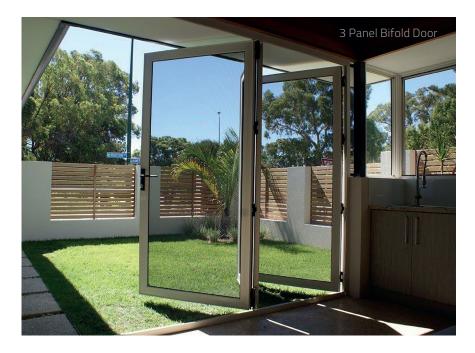

# CRIMSAFE BI-FOLDS Crimsafe & PATIO ENCLOSURES

Crimsafe bi-fold doors and patio enclosures are the perfect way to bring the outdoors into your alfresco area. These strong and stylish products keep mosquitoes and intruders out but allow the breeze to flow through.

#### **Fits Existing Structures**

Crimsafe bi-fold doors can be added to existing glass bi-folds or to an open alfresco area creating a secure, insect free space.