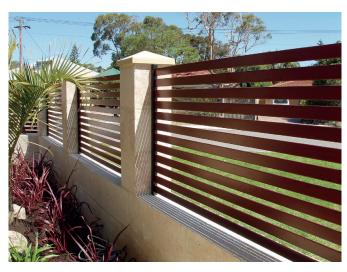

### SLAT FENCES & GATES

There's more to Clearview Security than screens and doors. Why not look into our fencing and gate products to perfectly finish off your home? You can tailor your fencing and gates to match the colour scheme of your home to create a polished and stylish look.

Our powder coated commercial grade aluminium slats will create an attractive option for all your fencing and gate needs. Available in any powdercoat or timber look colour, you can create a strong and durable solution without compromising style. Designed to withstand the rigours of the tough West Australian climate, slats can be spaced to match your desired level of privacy and can be as functional or decorative as you like.

Fencing in-fill panels are manufactured to meet your exact needs off site in our factory, meaning less noise and mess associated with some DIY systems available. Pedestrian gates are available in both vertical and horizontal designs and have the added security feature of being key lockable.