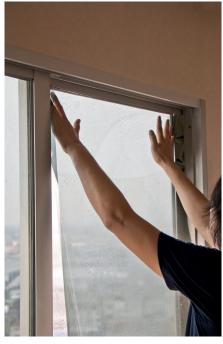

## 3M™ SECURITY ■ & SOLAR FILM

Whether your need is for safety, heat reduction or privacy, Clearview Security have a wide range of quality security, solar and decorative films to suit your home or office.

#### **Tear Resistant & Strong**

3M™ Safety and Security Film uses modern technology that incorporates up to 42 micro thin layers overlaid in a criss-cross pattern to make the glass more impenetrable.

#### **Privacy Control**

3M metallised films give you the best daytime privacy by allowing you to see out while those outside are unable to see in. This helps deter unwanted visitors by obscuring valuable contents in your home.