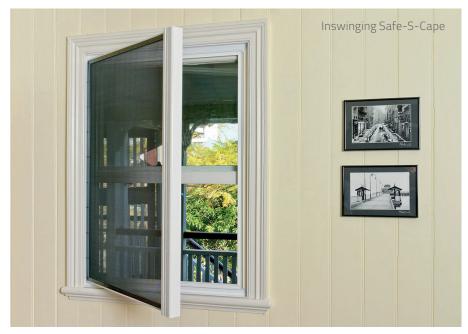

### Safe-S-Cape Screens

Crimsafe hinged Safe-S-Cape screens allow a quick exit in the event of a fire or emergency. Extremely secure from the outside, they swing open easily with a one-touch push from the inside.

#### **Keyless Exit & Quick Release**

Peace of mind, knowing that in an emergency you can get out of the house fast thanks to the one-touch and push release.

#### Full Length Locking Stile & Integrated Hinge

Increased strength and resistance under attack and no sagging.

#### Three-Tiered Anti-Jemmy System

A burglar must get through 3 physical barriers to get at the Safe-S-Cape's lock.

#### **Easy Access To Window Surface**

The Crimsafe panel swings away from the exterior window surface, enabling easy cleaning.