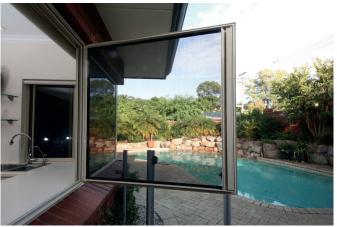

### **Fixed Screens**

Crimsafe fixed security screens are non-moving panels that can be fitted to almost any window type. These panels can cover just the opening section or the full window with a variety of different frame types.

#### **Smaller Frame Sections**

Boasting the strength of door frames, but with a smaller frame width.

#### Slimline design

Heavy duty protection without heavy duty looks. A cross-section reveals the Crimsafe standard frame is only 11mm thick and 35mm wide.