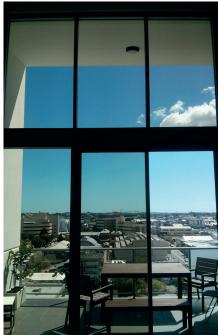

### **Fixed Screens**

Crimsafe fixed security screens are non-moving panels that can be fitted to almost any window type. These panels can cover just the opening section or the full window with a variety of different frame types.

#### **Smaller Frame Sections**

Boasting the strength of door frames, but with a smaller frame width.

#### Slimline design

Heavy duty protection without heavy duty looks. A cross-section reveals the Crimsafe standard frame is only 11mm thick and 35mm wide.