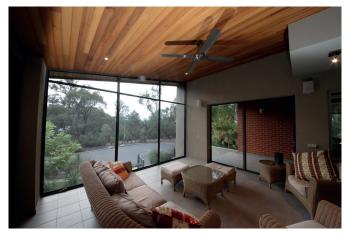

### **Fixed Screens**

Crimsafe fixed security screens are non-moving panels that can be fitted to almost any window type. These panels can cover just the opening section or the full window with a variety of different frame types.

#### **Enhanced Lifestyle**

Crimsafe provides unhindered views, keeps out mosquitoes, and lets you keep a cool, safe house in summer.