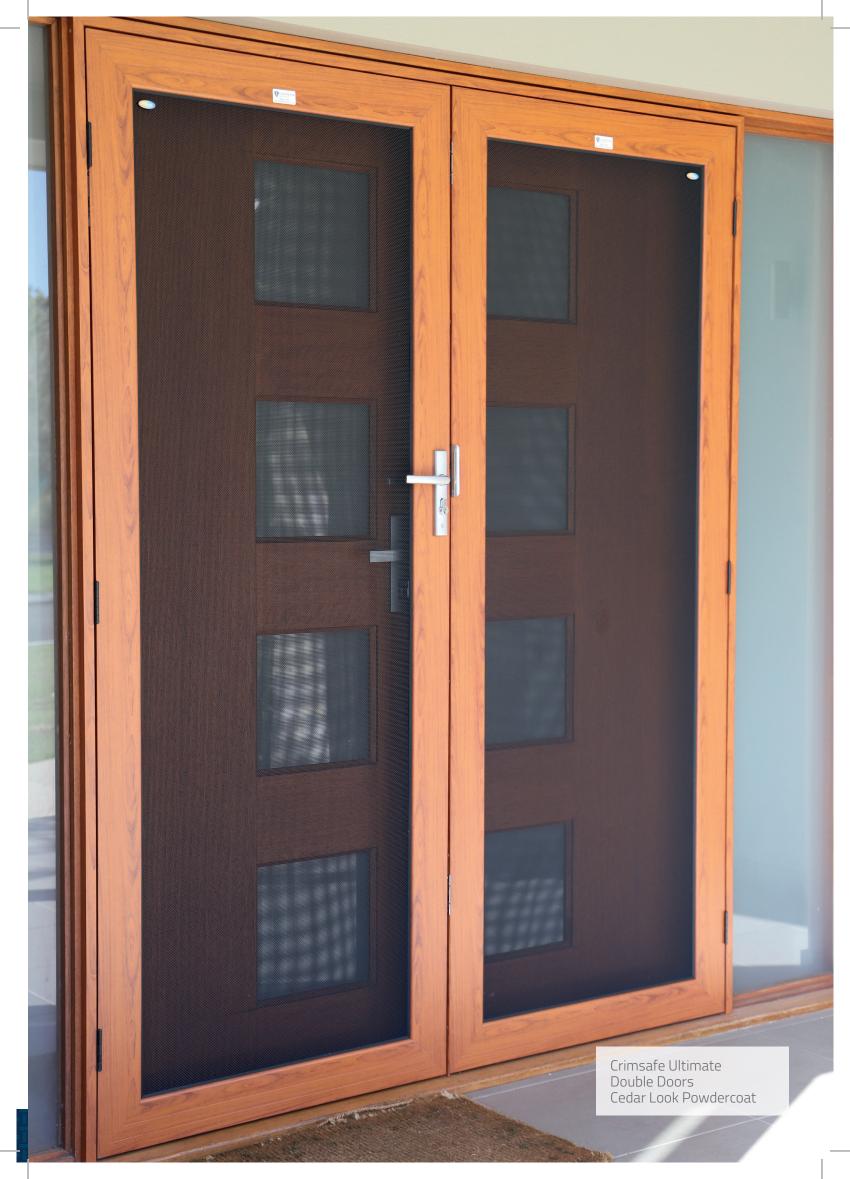

### CRIMSAFE DOORS

### **Ultimate**

Crimsafe Ultimate frames are 40% stronger than Crimsafe Regular. They feature a curved profile where it meets the mesh and a sleek clip on cover which completes the stylish look.

Crimsafe's Screw-Clamp™ technology has special teeth that lock the mesh deep into the frame, spreading the impact to withstand powerful and sustained attacks. This makes it virtually impossible to separate the frame from the mesh.

#### **Tamper-Resistant Fasteners**

These tamper resistant fasteners are driven right through the mesh and into the frame; binding the mesh, the Screw-Clamp™ and the frame together into a tightly integrated unit for greater security.

#### **Stylish Clip on Cover**

A clip on cover conceals the Crimsafe Screw-Clamp™ system and adds an additional layer of security. The cover also creates a corrosion-resistant chamber that protects the system from the corrosive effects of the environment.