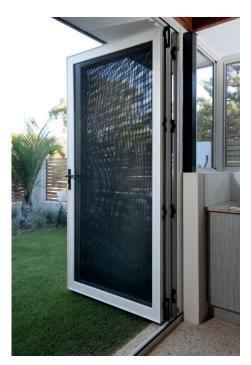

# CRIMSAFE BI-FOLDS Crimsafe & PATIO ENCLOSURES

Crimsafe bi-fold doors and patio enclosures are the perfect way to bring the outdoors into your alfresco area. These strong and stylish products keep mosquitoes and intruders out but allow the breeze to flow through.

#### **Fits Existing Structures**

Crimsafe bi-fold doors can be added to existing glass bi-folds or to an open alfresco area creating a secure, insect free space.

#### **Australian Standards**

Crimsafe always exceeds the relevant Australian and industry standards for security.

Enclosed alfresco area using Crimsafe patio enclosure