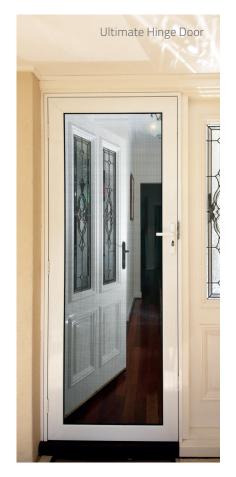

### CRIMSAFE DOORS

### **Ultimate**

Crimsafe Ultimate frames are 40% stronger than Crimsafe Regular. They feature a curved profile where it meets the mesh and a sleek clip on cover which completes the stylish look.

Crimsafe's Screw-Clamp™ technology has special teeth that lock the mesh deep into the frame, spreading the impact to withstand powerful and sustained attacks. This makes it virtually impossible to separate the frame from the mesh.

#### **Tamper-Resistant Fasteners**

These tamper resistant fasteners are driven right through the mesh and into the frame; binding the mesh, the Screw-Clamp™ and the frame together into a tightly integrated unit for greater security.

#### **Stylish Clip on Cover**

A clip on cover conceals the Crimsafe Screw-Clamp™ system and adds an additional layer of security. The cover also creates a corrosion-resistant chamber that protects the system from the corrosive effects of the environment.