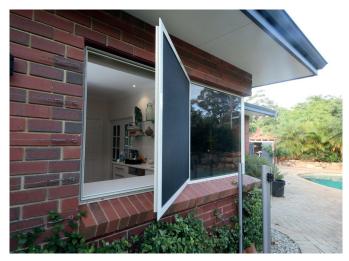

### Safe-S-Cape Screens

Crimsafe hinged Safe-S-Cape screens allow a quick exit in the event of a fire or emergency. Extremely secure from the outside, they swing open easily with a one-touch push from the inside.

#### **Keyless Exit & Quick Release**

Peace of mind, knowing that in an emergency you can get out of the house fast thanks to the one-touch and push release.

#### **Easy Access To Window Surface**

The Crimsafe panel swings away from the exterior window surface, enabling easy cleaning.