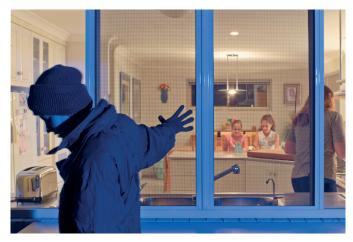

### STRENGTH & TESTING I

Australian Standards set out the level of quality required for all products sold in this country. Crimsafe products don't just meet those standards – their products are developed to exceed them.

Crimsafe exceeds standards for impact, jemmy and knife-shear testing to ensure our screens provide the highest level of protection against intruders. In addition, Crimsafe security screens are energy efficient, corrosion resistant, filter UV rays and provide fire attenuation and bushfire protection.

#### No Leverage For Tooled Attack

Lever tools like screwdrivers or crowbars are popular among home invaders because some security screens have weak points in their construction – making it easy to lever apart the frame, lock or hinges.

But they're no match for a Crimsafe screen. Years of development and rugged construction mean that all Crimsafe products meet Australian Standards in every section of the lever attack or jemmy test.

When tested by The University of Queensland, our screens stood up not just against an