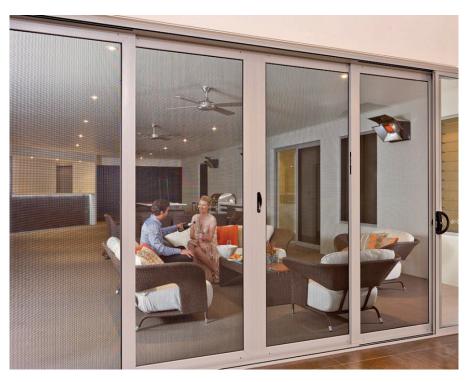

# CRIMSAFE BI-FOLDS Crimsafe & PATIO ENCLOSURES

Crimsafe bi-fold doors and patio enclosures are the perfect way to bring the outdoors into your alfresco area. These strong and stylish products keep mosquitoes and intruders out but allow the breeze to flow through.

#### **Fits Existing Structures**

Crimsafe bi-fold doors can be added to existing glass bi-folds or to an open alfresco area creating a secure, insect free space.

#### **Enhanced Lifestyle**

Crimsafe provides unhindered views, keeps out mosquitoes, and lets you keep a cool, safe house in summer.